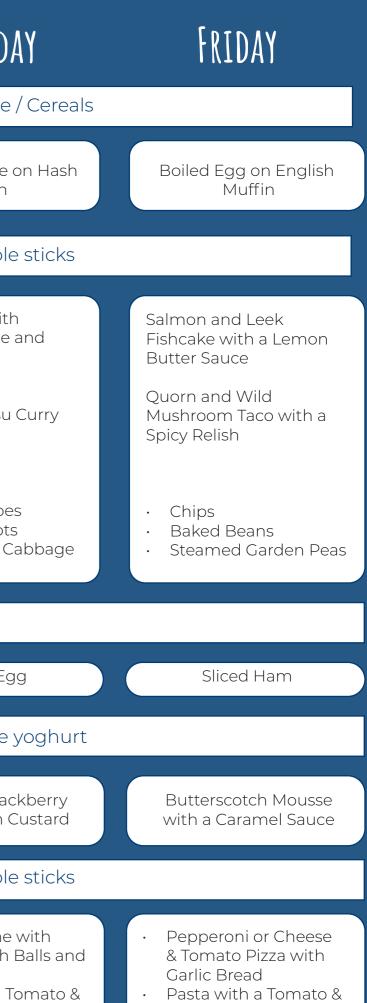

A Selection of Cakes

akes

| WEEK TWO                                            | Monday                                                                                                              | TUESDAY                                                                                                        | WEDNESDAY                                                                                                | THURSDA                                                                                                 |  |  |
|-----------------------------------------------------|---------------------------------------------------------------------------------------------------------------------|----------------------------------------------------------------------------------------------------------------|----------------------------------------------------------------------------------------------------------|---------------------------------------------------------------------------------------------------------|--|--|
| 9th - 13th Sept<br>14th - 18th Oct<br>2nd - 6th Dec |                                                                                                                     | Every Day: The Toasting Station / Fruit Juice /                                                                |                                                                                                          |                                                                                                         |  |  |
|                                                     |                                                                                                                     | Fruit Fritters with Maple<br>Syrup                                                                             | Croissants or Pain Aux<br>Chocolates                                                                     | Grilled Sausage o<br>Brown                                                                              |  |  |
| GHAB                                                |                                                                                                                     | From a selection of fresh fruit, sweet treats, sandwiches & vegetable                                          |                                                                                                          |                                                                                                         |  |  |
| MAIN EVENT                                          | Seared Cumberland<br>Sausages with Roast<br>Gravy                                                                   | Spaghetti Bolognaise                                                                                           | Jacket Potato with a<br>Selection of Fillings                                                            | Roast Turkey with<br>Cranberry Sauce a<br>Roast Gravy                                                   |  |  |
| MEAT FREE ZONE                                      | Stuffed Flat Mushroom<br>with Leek, Spinach, and<br>Cream Cheese                                                    | Thai Green Vegetable and<br>Paneer Curry                                                                       | Chinese Spiced<br>Vegetables with a Hirata<br>Bun                                                        | Aubergine Katsu (                                                                                       |  |  |
| 5 a day                                             | <ul> <li>Mashed Potato</li> <li>Steamed Green Beans</li> <li>Medley of Vegetables</li> </ul>                        | <ul> <li>Spaghetti</li> <li>Steamed Broccoli</li> <li>Steamed Sweetcorn</li> </ul>                             | <ul><li>Baked Beans</li><li>Courgettes</li></ul>                                                         | <ul> <li>Roast Potatoes</li> <li>Glazed Carrots</li> <li>Braised Red Carrots</li> </ul>                 |  |  |
|                                                     |                                                                                                                     |                                                                                                                | Classic Salad Bar Available [                                                                            | Daily                                                                                                   |  |  |
| SALADS TO TRY                                       | Sliced Beef                                                                                                         | Salami and Chorizo                                                                                             | Coronation Chicken                                                                                       | Scotch Egg                                                                                              |  |  |
|                                                     | A selection of fresh fruit available from the fruit trolley & homer                                                 |                                                                                                                |                                                                                                          |                                                                                                         |  |  |
| SWEET TREAT                                         | Sticky Toffee Pudding<br>with Toffee Sauce                                                                          | Chocolate Chipboard<br>with Custard                                                                            | Flapjack                                                                                                 | Apple and Black<br>Crumble with C                                                                       |  |  |
| GHAB                                                |                                                                                                                     | From a selection of fresh fruit, sweet treats, sandwiches & vegetable                                          |                                                                                                          |                                                                                                         |  |  |
| TEA<br>(served with Squash or<br>Water)             | <ul> <li>Tandoori Chicken and<br/>Rice Wrap with Salad</li> <li>Pasta with a Tomato &amp;<br/>Herb Sauce</li> </ul> | <ul> <li>Grilled Bacon with a<br/>Cous Cous Salad</li> <li>Pasta with a Tomato &amp;<br/>Herb Sauce</li> </ul> | <ul> <li>Beef Burger with<br/>Potato Wedges</li> <li>Pasta with a Tomato &amp;<br/>Herb Sauce</li> </ul> | <ul> <li>Beef Lasagne v<br/>Garlic Dough E<br/>Salad</li> <li>Pasta with a To<br/>Herb Sauce</li> </ul> |  |  |
|                                                     | A Selection of Cakes                                                                                                | A Selection of Cakes                                                                                           | A Selection of Cakes                                                                                     | A Selection of Cak                                                                                      |  |  |