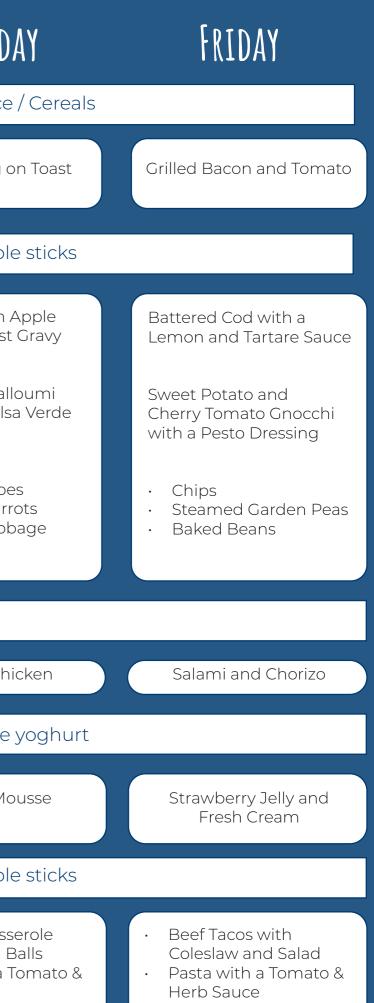

Cakes

A Selection of Cakes

Herb Sauce

| WEEK THREE                              | Monday                                                                                                        | TUESDAY                                                                                                     | WEDNESDAY                                                                                                       | THURSDA                                                                                                       |  |  |
|-----------------------------------------|---------------------------------------------------------------------------------------------------------------|-------------------------------------------------------------------------------------------------------------|-----------------------------------------------------------------------------------------------------------------|---------------------------------------------------------------------------------------------------------------|--|--|
| 16th - 20th Sept<br>4th - 8th Nov       |                                                                                                               | Every Day: The Toasting Station / Fruit Juice /                                                             |                                                                                                                 |                                                                                                               |  |  |
| 9th - 13th Dec                          |                                                                                                               | Scrambled Egg with a<br>Toasted Bagel                                                                       | Grilled Bacon and Tomato                                                                                        | Pancakes with Map                                                                                             |  |  |
| GHAB                                    |                                                                                                               | From a selection of fresh fruit, sweet treats, sandwiches & vegetable                                       |                                                                                                                 |                                                                                                               |  |  |
| MAIN EVENT                              | Chinese Pork with a<br>Sticky Hoisin Sauce                                                                    | Butter Chicken Curry with<br>Rice                                                                           | Jacket Potato with a Selection of Fillings                                                                      | Roast Gammon w<br>Roast Gravy                                                                                 |  |  |
| MEAT FREE ZONE                          | Asian Coconut<br>Vegetables                                                                                   | Homemade Squash &<br>Sweet Pepper Cannelloni<br>with a Tomato Sauce                                         | Glazed Stuffed Aubergine                                                                                        | Quorn Toad in the<br>with Onion Gravy                                                                         |  |  |
| 5 A DAY                                 | <ul> <li>Egg Noodles</li> <li>Steamed Carrots</li> <li>Steamed Green Beans</li> </ul>                         | <ul> <li>Steamed Rice</li> <li>Steamed Sweetcorn</li> <li>Roasted Courgettes</li> </ul>                     | <ul> <li>Baked Beans</li> <li>Roasted Medley of<br/>Vegetables</li> </ul>                                       | <ul> <li>Roast Potatoes</li> <li>Steamed Carro</li> <li>Cauliflower Che</li> </ul>                            |  |  |
|                                         |                                                                                                               |                                                                                                             | Classic Salad Bar Available D                                                                                   | Daily                                                                                                         |  |  |
| SALADS TO TRY                           | Sliced Beef                                                                                                   | Sliced Gammon                                                                                               | Chicken and Bacon                                                                                               | Tuna Mayonn                                                                                                   |  |  |
|                                         | A selection of fresh fruit available from the fruit trolley & homema                                          |                                                                                                             |                                                                                                                 |                                                                                                               |  |  |
| SWEET TREAT                             | Bird Seed and Custard                                                                                         | Peach Eve's Pudding with<br>Custard                                                                         | Rocky Road Slice                                                                                                | Pineapple & Or<br>Chocolate Crui                                                                              |  |  |
| GHAB                                    |                                                                                                               | From a selection of fresh fruit, sweet treats, sandwiches & vegetable                                       |                                                                                                                 |                                                                                                               |  |  |
| TEA<br>(served with Squash or<br>Water) | <ul> <li>Jacket Potato with<br/>Beans and Cheese</li> <li>Pasta with a Tomato &amp;<br/>Herb Sauce</li> </ul> | <ul> <li>Macaroni Cheese with<br/>Garlic Bread</li> <li>Pasta with a Tomato &amp;<br/>Herb Sauce</li> </ul> | <ul> <li>Hot Dog with Onions<br/>and Potato Wedges</li> <li>Pasta with a Tomato &amp;<br/>Herb Sauce</li> </ul> | <ul> <li>Thai Green Chi<br/>Curry with Rice<br/>Naan Bread</li> <li>Pasta with a To<br/>Herb Sauce</li> </ul> |  |  |
|                                         | A Selection of Cakes                                                                                          | A Selection of Cakes                                                                                        | A Selection of Cakes                                                                                            | A Selection of Cak                                                                                            |  |  |