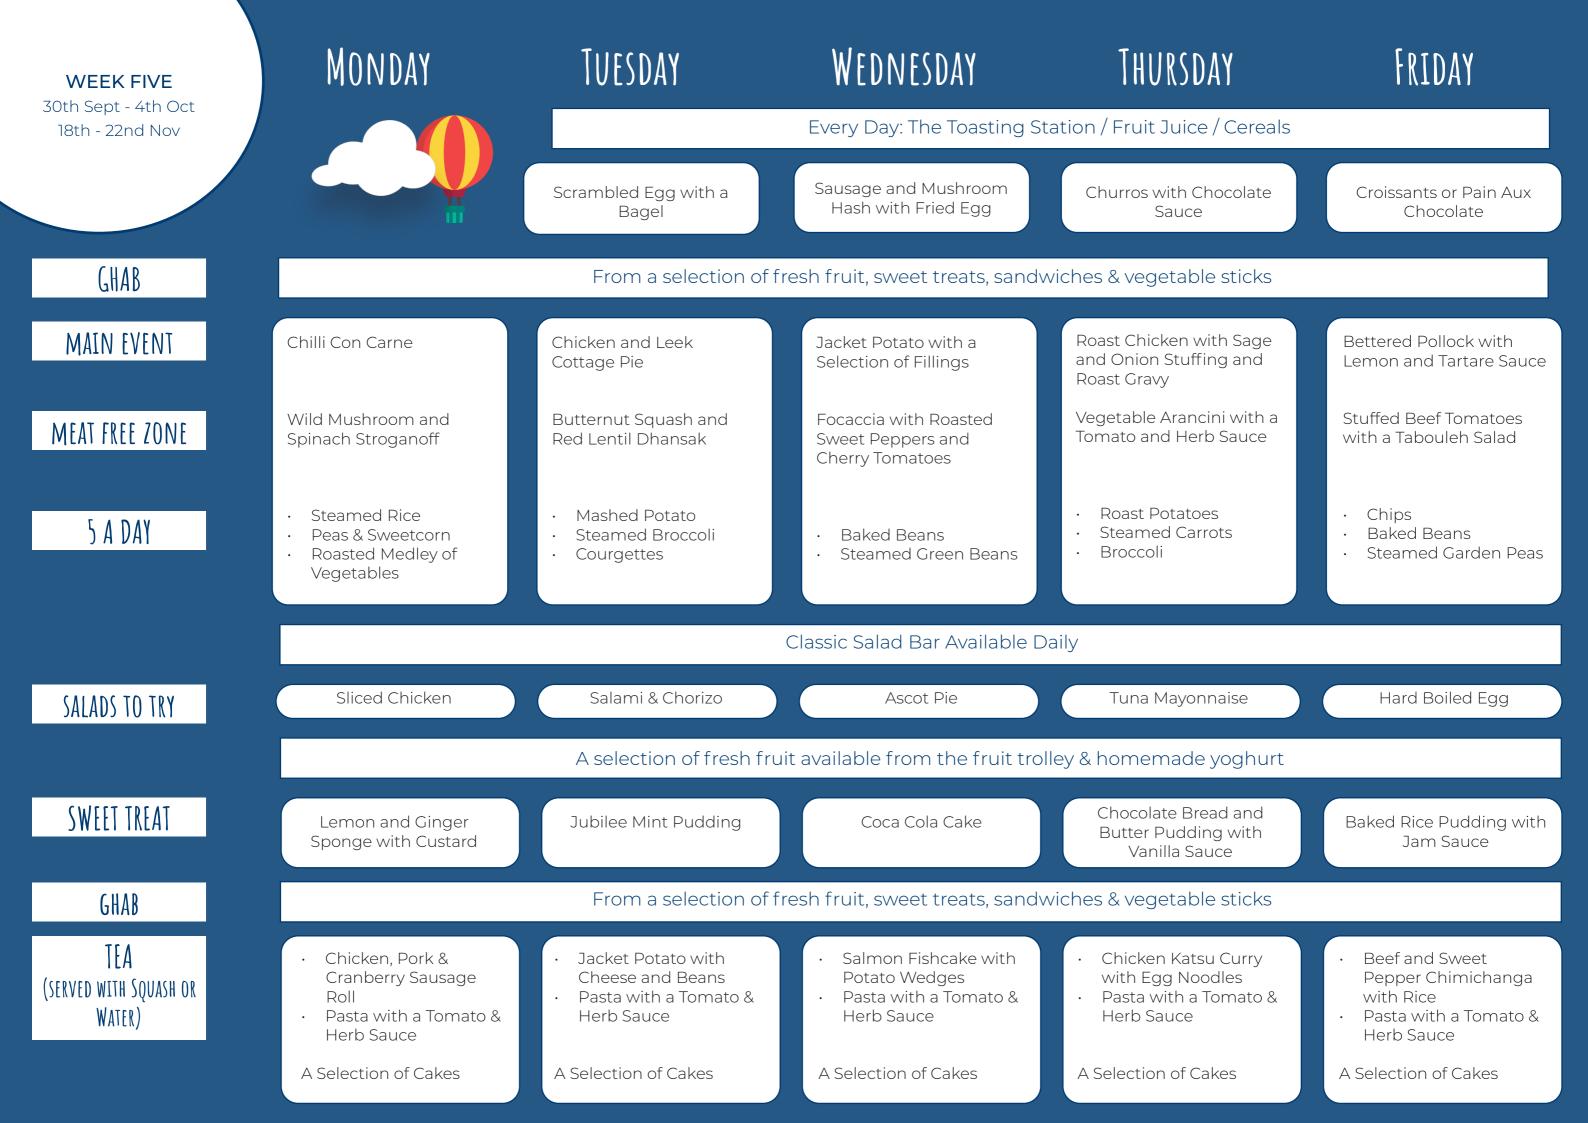

d</li> <li>Pasta with a Tomato &amp;<br/>Herb Sauce</li> </ul> | <ul> <li>Hot Dog with Onions<br/>and Potato Wedges</li> <li>Pasta with a Tomato &amp;<br/>Herb Sauce</li> </ul> | <ul> <li>Thai Green Chi<br/>Curry with Rice<br/>Naan Bread</li> <li>Pasta with a To<br/>Herb Sauce</li> </ul> |  |  |
|                                         | A Selection of Cakes                                                                                          | A Selection of Cakes                                                                                        | A Selection of Cakes                                                                                            | A Selection of Cak                                                                                            |  |  |