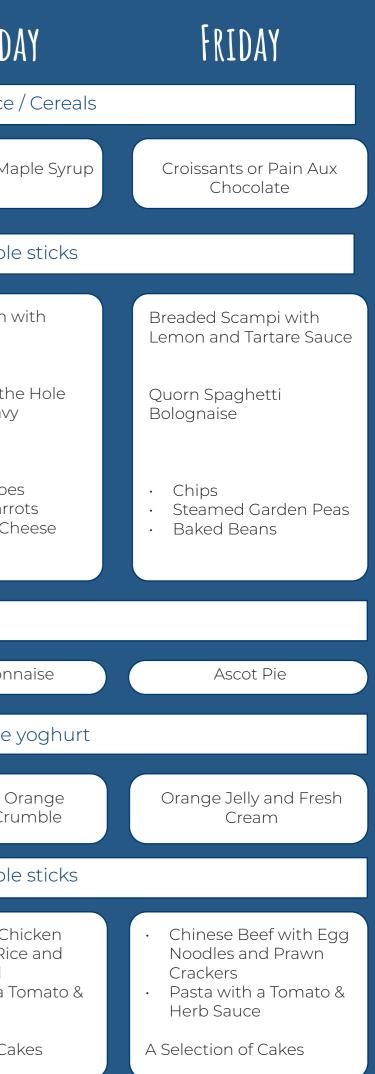

| WEEK ONE                                                      | Monday                                                                                                                        | TUESDAY                                                                                                     | WEDNESDAY                                                                                                    | THURSDA                                                                                     |  |  |
|---------------------------------------------------------------|-------------------------------------------------------------------------------------------------------------------------------|-------------------------------------------------------------------------------------------------------------|--------------------------------------------------------------------------------------------------------------|---------------------------------------------------------------------------------------------|--|--|
| 2nd - 6th Sept<br>7th - 11th Oct                              |                                                                                                                               | Every Day: The Toasting Station / Fruit Juice /                                                             |                                                                                                              |                                                                                             |  |  |
| 25th - 29th Nov                                               |                                                                                                                               | Croissants or Pain Aux<br>Chocolates                                                                        | Pancakes with Maple Syrup                                                                                    | Poached Egg or                                                                              |  |  |
| GHAB                                                          |                                                                                                                               | From a selection of fresh fruit, sweet treats, sandwiches & vegetable                                       |                                                                                                              |                                                                                             |  |  |
| MAIN EVENT                                                    | Asian Coconut Chicken                                                                                                         | Braised Beef, Onion, and<br>Smoky Bacon Casserole                                                           | Jacket Potato with a<br>Selection of Fillings                                                                | Roast Pork with A<br>Sauce and Roast O                                                      |  |  |
| MEAT FREE ZONE                                                | Moroccan Spiced Falafels<br>with a Chunky Tomato<br>Sauce                                                                     | Quorn and Spinach<br>Korma                                                                                  | Toasted Sourdough with<br>Guacamole and Poached<br>Eggs                                                      | Aubergine & Hallo<br>Stack with a Salsa                                                     |  |  |
| 5 A DAY                                                       | <ul> <li>Jasmine Rice</li> <li>Steamed Broccoli</li> <li>Roasted Medley of<br/>Vegetables</li> </ul>                          | <ul> <li>Roasted Courgette</li> <li>Peas and Sweetcorn</li> <li>Mashed Potato</li> </ul>                    | <ul><li>Baked Beans</li><li>Steamed Green Beans</li></ul>                                                    | <ul> <li>Roast Potatoes</li> <li>Steamed Carro</li> <li>Sauteed Cabba</li> </ul>            |  |  |
|                                                               | Classic Salad Bar Available Daily                                                                                             |                                                                                                             |                                                                                                              |                                                                                             |  |  |
| SALADS TO TRY                                                 | Gala Pie                                                                                                                      | Sliced Gammon                                                                                               | Tuna Mayonnaise                                                                                              | Tandoori Chic                                                                               |  |  |
| A selection of fresh fruit available from the fruit trolley 8 |                                                                                                                               |                                                                                                             |                                                                                                              |                                                                                             |  |  |
| SWEET TREAT                                                   | Dark Chocolate Sponge<br>with Chocolate Sauce                                                                                 | Banoffee Pie                                                                                                | White Chocolate and<br>Cranberry Tiffin                                                                      | Mars Bar Mou                                                                                |  |  |
| GHAB                                                          |                                                                                                                               | From a selection of fresh fruit, sweet treats, sandwiches & vegetable                                       |                                                                                                              |                                                                                             |  |  |
| TEA<br>(Served with Squash or<br>Water)                       | <ul> <li>Meatballs with a<br/>Tomato and Herb<br/>Sauce and Rice</li> <li>Pasta with a Tomato &amp;<br/>Herb Sauce</li> </ul> | <ul> <li>Tuna Pasta Bake with<br/>Garlic Bread</li> <li>Pasta with a Tomato &amp;<br/>Herb Sauce</li> </ul> | <ul> <li>Croque Monsieur with<br/>Potato Wedges</li> <li>Pasta with a Tomato &amp;<br/>Herb Sauce</li> </ul> | <ul> <li>Sausage Casse<br/>with Dough Ba</li> <li>Pasta with a To<br/>Herb Sauce</li> </ul> |  |  |
|                                                               | A Selection of Cakes                                                                                                          | A Selection of Cakes                                                                                        | A Selection of Cakes                                                                                         | A Selection of Cak                                                                          |  |  |