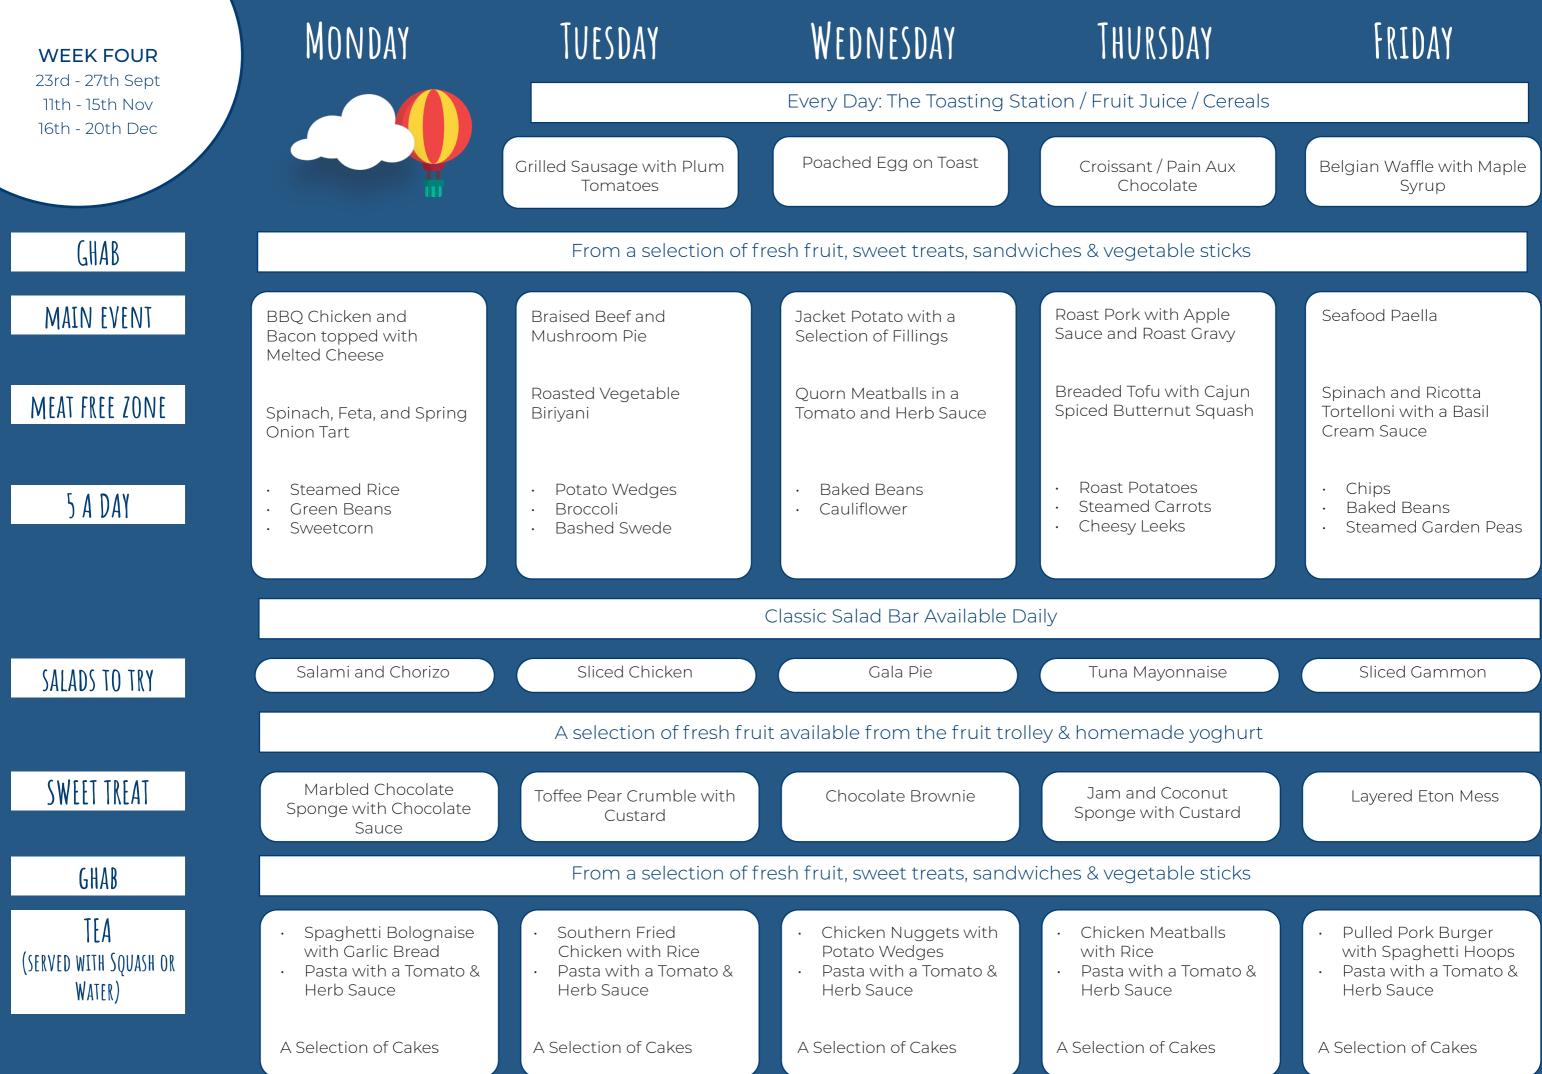

ead</li> <li>Pasta with a Tomato &amp;<br/>Herb Sauce</li> </ul> | <ul> <li>Hot Dog with Onions<br/>and Potato Wedges</li> <li>Pasta with a Tomato &amp;<br/>Herb Sauce</li> </ul> | <ul> <li>Thai Green Chi<br/>Curry with Rice<br/>Naan Bread</li> <li>Pasta with a To<br/>Herb Sauce</li> </ul> |  |  |
|                                         | A Selection of Cakes                                                                                          | A Selection of Cakes                                                                                        | A Selection of Cakes                                                                                            | A Selection of Cak                                                                                            |  |  |