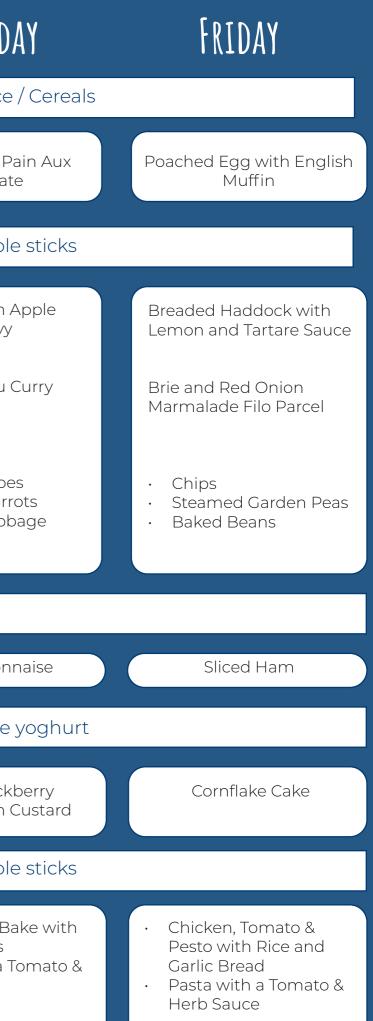

| <b>WEEK THREE</b><br>20th - 24th January       | Monday                                                                                                   | TUESDAY                                                                                                                    | WEDNESDAY<br>Every Day: The Toasting S                                                                          | THURSDA                                                                                   |  |  |
|------------------------------------------------|----------------------------------------------------------------------------------------------------------|----------------------------------------------------------------------------------------------------------------------------|-----------------------------------------------------------------------------------------------------------------|-------------------------------------------------------------------------------------------|--|--|
| 24th - 28th February<br>24th - 28th March      |                                                                                                          | Pancake with Maple Syrup                                                                                                   | Grilled Bacon and Baked<br>Beans                                                                                | Croissants or Pa<br>Chocolate                                                             |  |  |
| GHAB                                           |                                                                                                          | From a selection of fresh fruit, sweet treats, sandwiches & vegetable                                                      |                                                                                                                 |                                                                                           |  |  |
| MAIN EVENT                                     | Cumberland Sausages<br>with Onion Gravy                                                                  | Chicken Tikka Masala                                                                                                       | Jacket Potato with a<br>Selection of Fillings                                                                   | Roast Pork with A<br>Sauce and Gravy                                                      |  |  |
| MEAT FREE ZONE                                 | Broccoli, Squash &<br>Mozzarella Frittata                                                                | Bubble & Squeak with a<br>Fried Egg                                                                                        | Moroccan Spiced Falafels<br>with a Chunky Tomato<br>Sauce                                                       | Aubergine Katu C                                                                          |  |  |
| 5 a day                                        | <ul> <li>Mashed Potato</li> <li>Steamed Peas &amp;<br/>Sweetcorn</li> <li>Steamed Green Beans</li> </ul> | <ul> <li>Steamed Rice</li> <li>Steamed Broccoli</li> <li>Roasted Medley of<br/>Vegetables</li> </ul>                       | <ul><li>Baked Beans</li><li>Roasted Courgettes</li></ul>                                                        | <ul> <li>Roast Potatoes</li> <li>Steamed Carro</li> <li>Sauteed Cabba</li> </ul>          |  |  |
|                                                |                                                                                                          | Classic Salad Bar Available Daily                                                                                          |                                                                                                                 |                                                                                           |  |  |
| SALADS TO TRY                                  | Tandoori Chicken                                                                                         | Sliced Beef                                                                                                                | Chicken and Bacon                                                                                               | Tuna Mayonn                                                                               |  |  |
|                                                |                                                                                                          | A selection of fresh fruit available from the fruit trolley & homemade                                                     |                                                                                                                 |                                                                                           |  |  |
| SWEET TREAT                                    | Rice Pudding with a<br>Fruit Compote Sauce                                                               | Banoffee Pie with Cream                                                                                                    | Chocolate Tiffin                                                                                                | Pear & Blackb<br>Crumble with C                                                           |  |  |
| GHAB                                           |                                                                                                          | From a selection of fresh fruit, sweet treats, sandwiches & vegetable                                                      |                                                                                                                 |                                                                                           |  |  |
| <b>TEA</b><br>(served with Squash or<br>Water) | <ul> <li>Cottage Pie with Salad</li> <li>Pasta with a Tomato &amp;<br/>Herb Sauce</li> </ul>             | <ul> <li>Sausage Casserole<br/>with Rice and Garlic<br/>Bread</li> <li>Pasta with a Tomato &amp;<br/>Herb Sauce</li> </ul> | <ul> <li>Cheese &amp; Tomato<br/>Pizza with Wedges</li> <li>Pasta with a Tomato &amp;<br/>Herb Sauce</li> </ul> | <ul> <li>Tuna Pasta Ba<br/>Dough Balls</li> <li>Pasta with a To<br/>Herb Sauce</li> </ul> |  |  |
|                                                | A Selection of Cakes                                                                                     | A Selection of Cakes                                                                                                       | A Selection of Cakes                                                                                            | A Selection of Cal                                                                        |  |  |