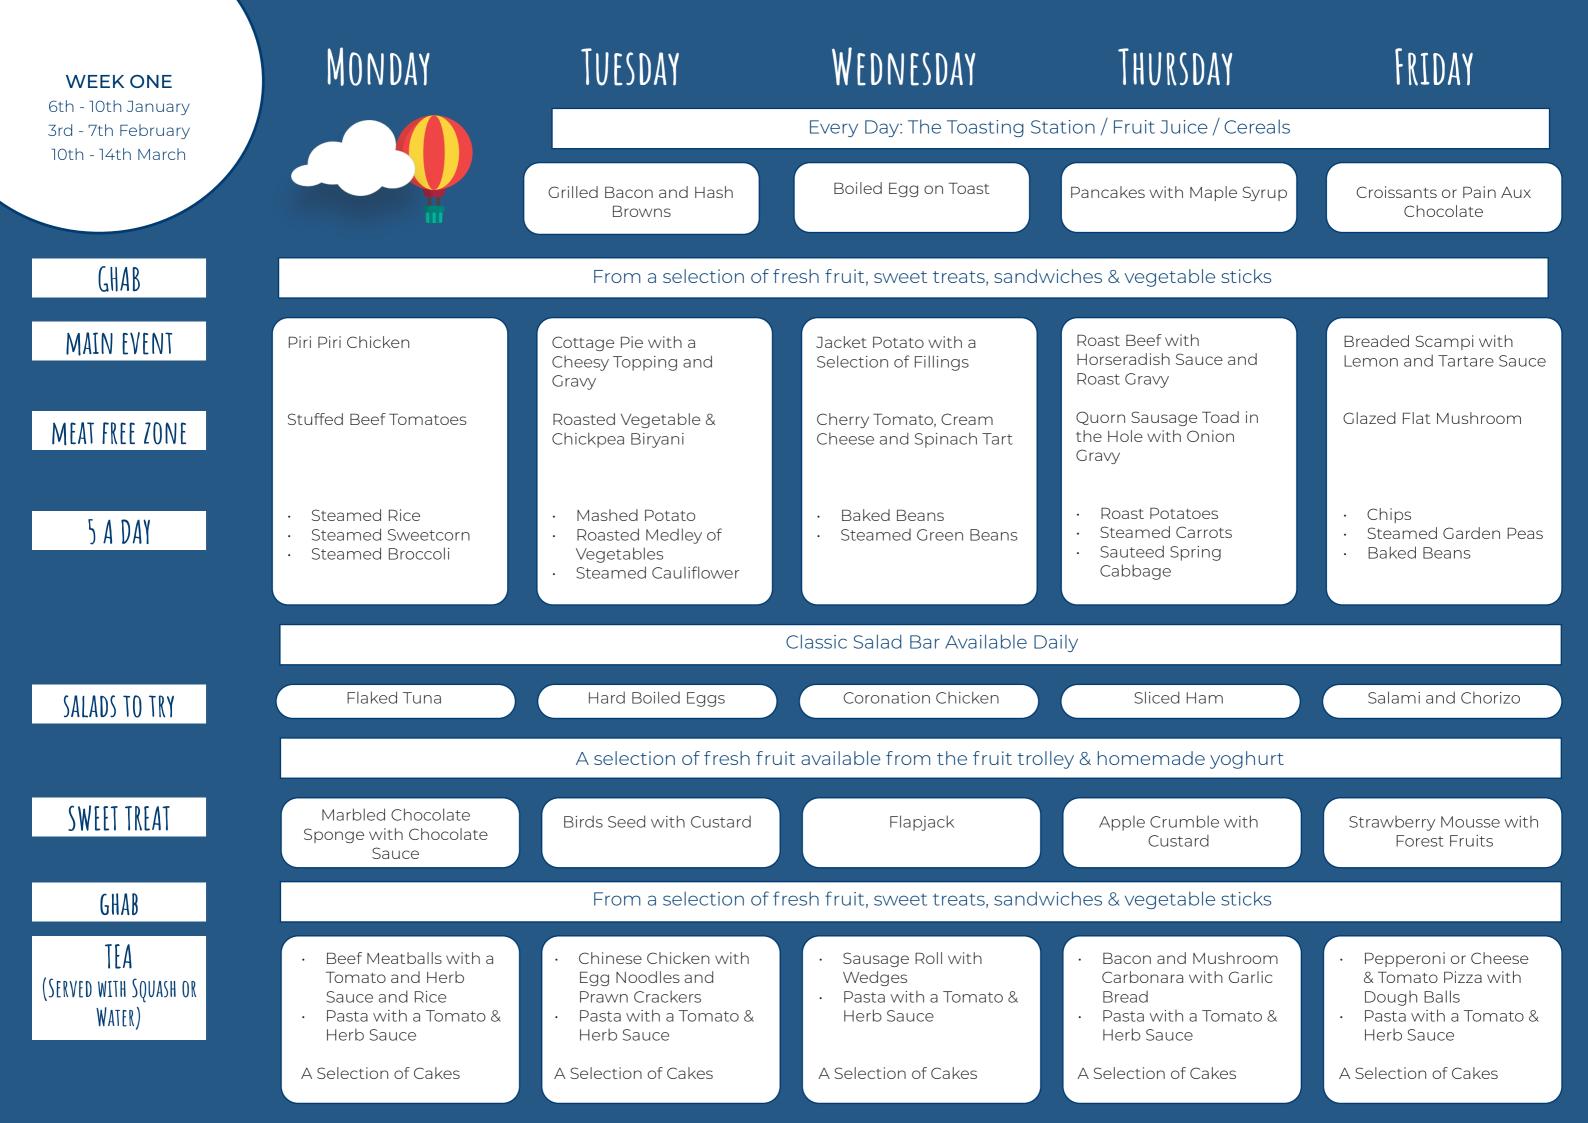

| <b>WEEK TWO</b><br>13th - 17th January         | Monday                                                                                                  | TUESDAY                                                                                                       | WEDNESDAY                                                                                                                  | THURSDA                                                                                   |  |
|------------------------------------------------|---------------------------------------------------------------------------------------------------------|---------------------------------------------------------------------------------------------------------------|-----------------------------------------