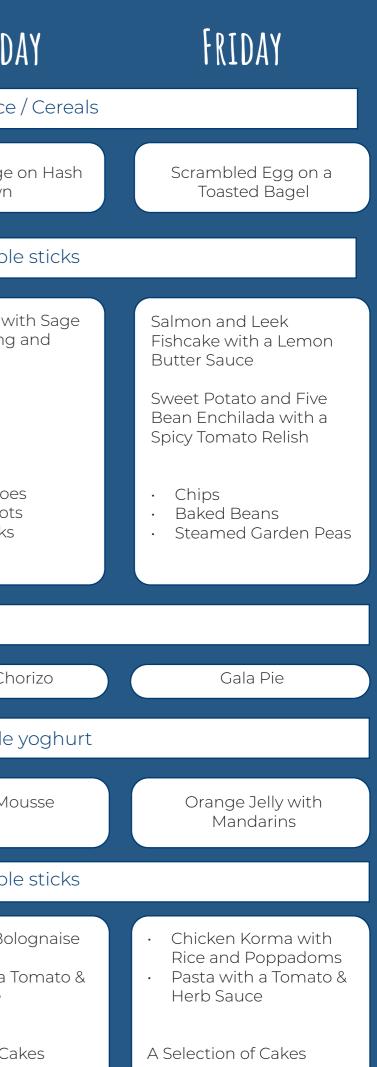

| <b>WEEK TWO</b><br>13th - 17th January         | Monday                                                                                                  | TUESDAY                                                                                                       | WEDNESDAY                                                                                                                  | THURSDA                                                                                   |  |
|------------------------------------------------|---------------------------------------------------------------------------------------------------------|---------------------------------------------------------------------------------------------------------------|----------------------------------------------------------------------------------------------------------------------------|-------------------------------------------------------------------------------------------|--|
| 10th - 14th February                           | Every Day: The Toasting Station / Fruit Ju                                                              |                                                                                                               |                                                                                                                            |                                                                                           |  |
| 17th - 21st March                              |                                                                                                         | Belgian Waffles with Maple<br>Syrup                                                                           | Croissants or Pain Aux<br>Chocolates                                                                                       | Grilled Sausage o<br>Brown                                                                |  |
| GHAB                                           | From a selection of fresh fruit, sweet treats, sandwiches & vegetable                                   |                                                                                                               |                                                                                                                            |                                                                                           |  |
| MAIN EVENT                                     | Braised Meatballs with a<br>Tomato and Herb Sauce                                                       | Beef and Root Vegetable<br>Pie                                                                                | Jacket Potato with a<br>Selection of Fillings                                                                              | Roast Chicken wit<br>& Onion Stuffing a<br>Gravy                                          |  |
| MEAT FREE ZONE                                 | Butternut Squash and<br>Lentil Dhansak with Rice                                                        | Roasted Vegetable<br>Arancini Balls with a<br>Tomato and Herb Sauce                                           | Poached Egg Florentine                                                                                                     | Asian Coconut<br>Vegetables                                                               |  |
| 5 A DAY                                        | <ul> <li>Steamed Pasta</li> <li>Steamed Green Beans</li> <li>Bashed Carrot &amp;<br/>Swede</li> </ul>   | <ul><li>Steamed Rice</li><li>Broccoli</li><li>Sweetcorn</li></ul>                                             | <ul><li>Baked Beans</li><li>Courgettes</li></ul>                                                                           | <ul> <li>Roast Potatoes</li> <li>Glazed Carrots</li> <li>Cheesy Leeks</li> </ul>          |  |
|                                                | Classic Salad Bar Available Daily                                                                       |                                                                                                               |                                                                                                                            |                                                                                           |  |
| SALADS TO TRY                                  | Sliced Chicken                                                                                          | Scotch Egg                                                                                                    | Tuna Mayonnaise                                                                                                            | Salami & Cho                                                                              |  |
|                                                | A selection of fresh fruit available from the fruit trolley & home                                      |                                                                                                               |                                                                                                                            |                                                                                           |  |
| SWEET TREAT                                    | Chocolate Chipboard<br>with Custard                                                                     | Jubilee Mint Pudding                                                                                          | Lemon Drizzle Cake                                                                                                         | Mars Bar Mou                                                                              |  |
| GHAB                                           | From a selection of fresh fruit, sweet treats, sandwiches & vegetable                                   |                                                                                                               |                                                                                                                            |                                                                                           |  |
| <b>TEA</b><br>(served with Squash or<br>Water) | <ul> <li>Chicken Katsu Curry<br/>with Rice</li> <li>Pasta with a Tomato &amp;<br/>Herb Sauce</li> </ul> | <ul> <li>Jacket Potato with<br/>Beans and Cheese</li> <li>Pasta with a Tomato &amp;<br/>Herb Sauce</li> </ul> | <ul> <li>Bacon and Cheese<br/>Turnover with<br/>Potato Wedges</li> <li>Pasta with a Tomato &amp;<br/>Herb Sauce</li> </ul> | <ul> <li>Spaghetti Bolo<br/>with Salad</li> <li>Pasta with a To<br/>Herb Sauce</li> </ul> |  |
|                                                | A Selection of Cakes                                                                                    | A Selection of Cakes                                                                                          | A Selection of Cakes                                                                                                       | A Selection of Cal                                                                        |  |